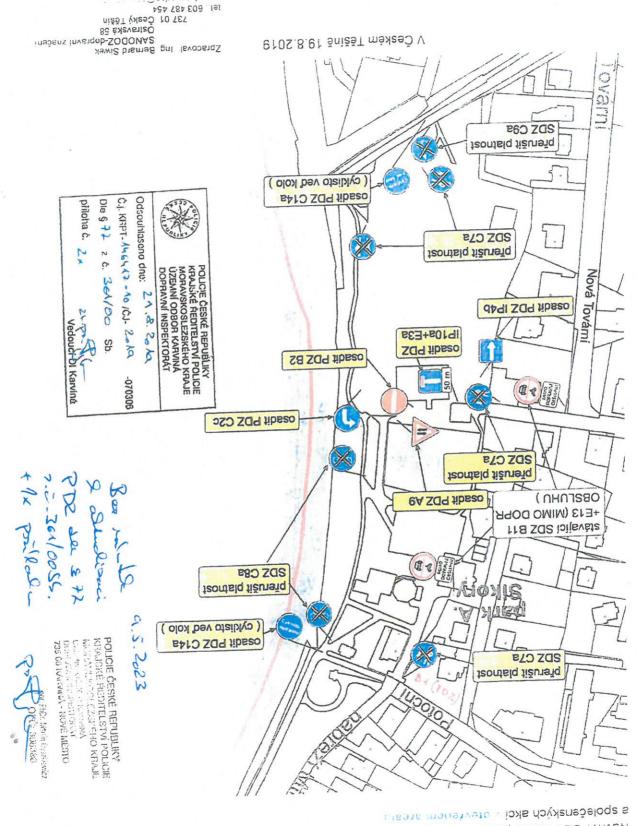

Navrh PDZ v sreálu parku A. Sikory v Českém Těšíně pro organizaci kulturních, sportovních

Týden před uzavírkou: B28 + E13 (ħ.6., 10h – 15 h, Mimo BUS), v den uzavírky: B1 + E13 (Mimo BUS) + γο2ιδει Ροκληνημείε τἔζιμεμη ο οκητέλη