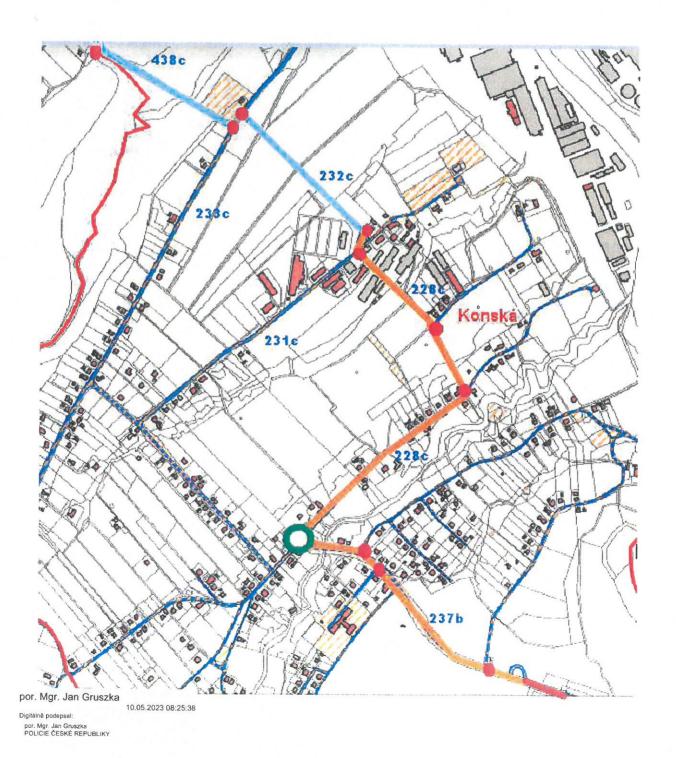

## Charitativní běh Těšínská osmička NADACE AGEL

- trasa v k. ú. Konská, obec Třinec
- zvláštní užívání místních komunikací (běžci jako účastníci silničního provozu)
- omezení obecného užívání úplnou uzavírkou
- MěP
- pořadatelé

## Charitativní běh Těšínská osmička NADACE AGEL

- trasa v k. ú. Konská, obec Třinec
- zvláštní užívání místních komunikací (běžci jako účastníci silničního provozu)
- omezení obecného užívání úplnou uzavírkou
- pořadatelé