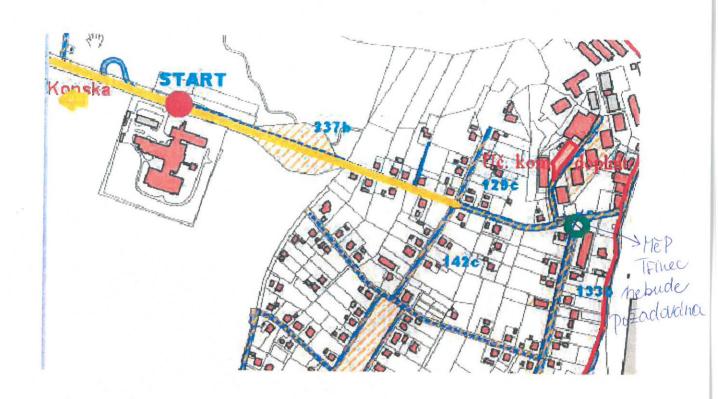

## Charitativní běh Těšínská osmička NADACE AGEL

- trasa v k. ú. Konská, obec Třinec
- zvláštní užívání místních komunikací (běžci jako účastníci silničního provozu)
- omezení obecného užívání úplnou uzavírkou
- MěP
- pořadatelé

## Charitativní běh Těšínská osmička NADACE AGEL

- trasa v k. ú. Konská, obec Třinec
- zvláštní užívání místních komunikací (běžci jako účastníci silničního provozu)
- omezení obecného užívání úplnou uzavírkou
- pořadatelé