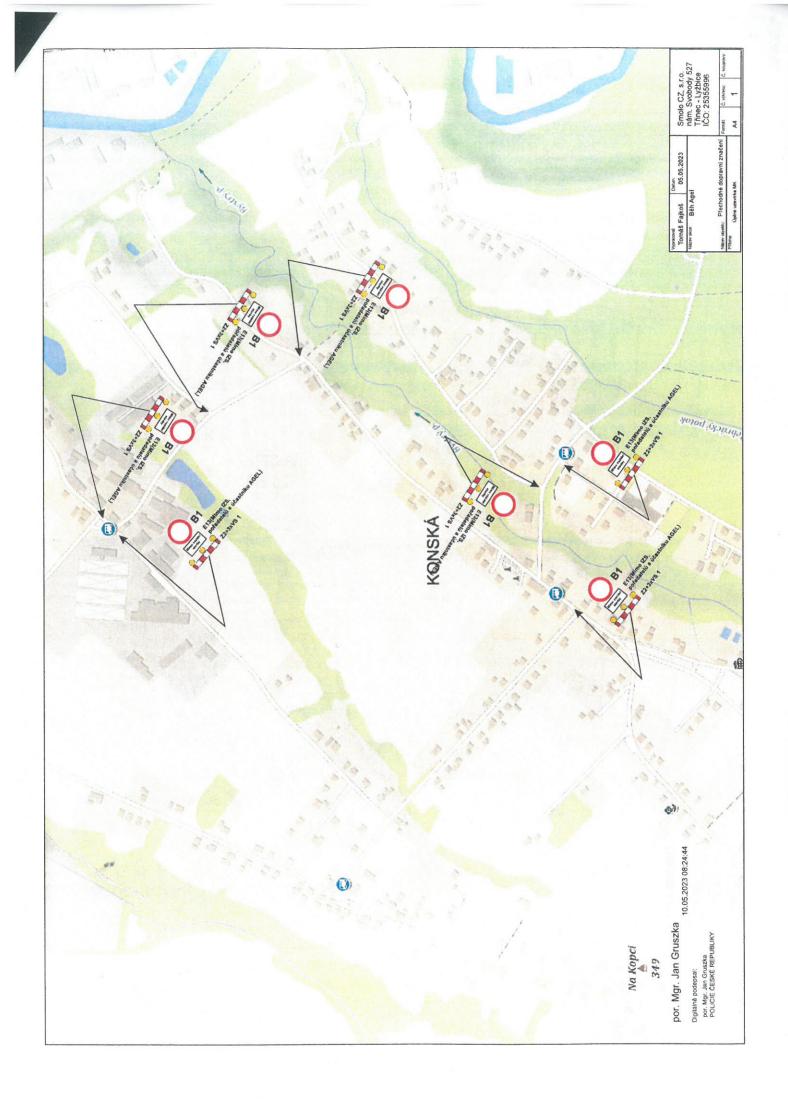

## Charitativní běh Těšínská osmička NADACE AGEL

- trasa v k. ú. Konská, obec Třinec
- zvláštní užívání místních komunikací (běžci jako účastníci silničního provozu)
- omezení obecného užívání úplnou uzavírkou
- MěP
- pořadatelé

## Charitativní běh Těšínská osmička NADACE AGEL

- trasa v k. ú. Konská, obec Třinec
- zvláštní užívání místních komunikací (běžci jako účastníci silničního provozu)
- omezení obecného užívání úplnou uzavírkou
- pořadatelé